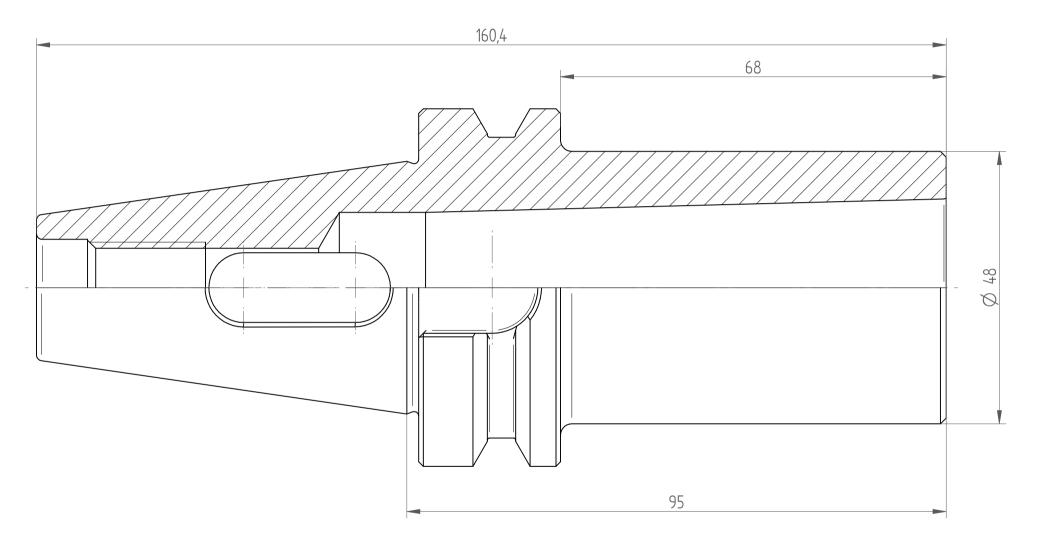

REGO-FIX AG Obermattweg 60 4456 Tenniken / Switzerland

Phone +41 61 976 14 66 Fax +41 61 976 14 14 www.rego-fix.com This is a non-controlled copy. All information given herein is subject to change without notice

The information given herein has been carefully checked and is believed to be correct. REGO-FIX, however, assumes no responsibility or liability for any errors, inaccuracies or omissions that may appear in this drawing

This document is subject to copyright laws. No part of this document may be reproduced or transmitted in any form or any means, electronic or mechanic, for any purpose, without the express written permission of REGO-FIX

Type: BT40\_MK4x095

Part No.: 214080430

Date: 09.01.2015

Scale : 1.5:1